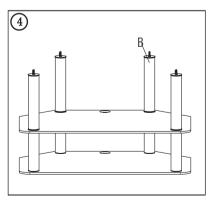

Fig ②.Insert the Short joint stick(C) at the showed position.

Fig ③. Carefully attach the Base glass panel(F) to the right position,

Fig 4. Insert the Long joint stick(B) at the showed position.

Fig ⑤. Attach the Base glass(F) to the right position,